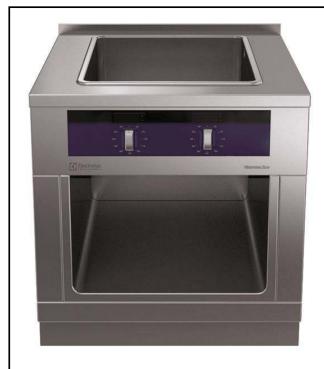

Modular Cooking Range Line thermaline 90 - Freestanding Electric Multi Braiser, 2/1GN, 1 Side, Backsplash, H=800

| ITEM #  |  |
|---------|--|
| MODEL " |  |
| MODEL # |  |
| NAME #  |  |
| SIS #   |  |
| <u></u> |  |
| AIA#    |  |

Configuration: Freestanding, One-side operated with

backsplash.

589442 (MCADFBHDAO) Electric Multi Braiser, one-side operated with backsplash, 2/1 GN

### Modular Cooking Range Line thermaline 90 - Freestanding Electric Multi Braiser, 2/1GN, 1 Side, Backsplash, H=800