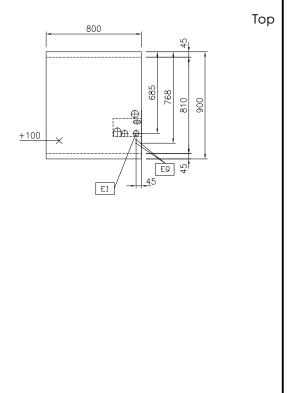

# Front EI <u>4</u>5 580 644 Side 900 800 900 +100 +0

ΕI

685 600 40

Electrical inlet (power) EQ Equipotential screw

330 mm

Usable well dimensions

(width): 630 mm

Usable well dimensions

110 mm (height):

Usable well dimensions

(depth): 510 mm

Cooking Well Height: 110 mm Well Capacity, Max: 22 lt Working Temperature MIN: 80°C Working Temperature MAX: 280 °C External dimensions, Width: 800 mm External dimensions, Depth: 900 mm

External dimensions, Height: **Storage Cavity Dimensions** 

(width): 580 mm

**Storage Cavity Dimensions** 

(height):

**Storage Cavity Dimensions** 

740 mm (depth): Net weight: 150 kg

Sustainability

Current consumption: 14.7 Amps